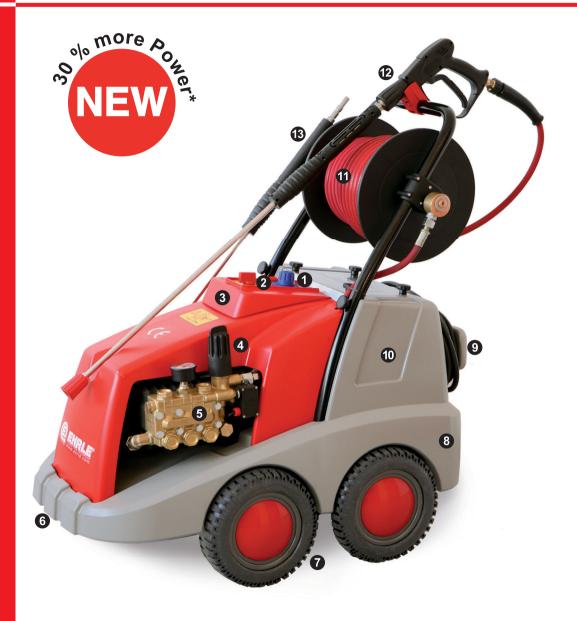

### **Description**

- Mobile coldwater Unit for professional use
- Impact resistant rotation-moulded Chassis and Cover for long durability
- Triplex-Piston Pump with Brass Pump-Head, Ceramic Plungers and st.st. Valves
- Multi-Storage Facility for Trigger-Gun, Spray-Lance and Rotary-Nozzle integrated in Chassis
- Slow-running and air-cooled electric Motor with 1400 U/min
- Infinitely variable pressure control via intelligent Unloader-Valve Technology
- Water Break-Tank with 35l capacity

### **Standard Scope of Delivery**

- 15m\*\*/20m professional High-Pressure Hose 315 bar NB 8
- Trigger-Gun QC315 with st.st. Spray-Lance, Nozzle and Rotary-Nozzle
- TSS-System: Total-Start-Stop System with Off-Delay
- Unit Total Switch-Off after 20 min
- STR-Version: Professional Hose-Reel with st.st. Shaft and foldable Handle