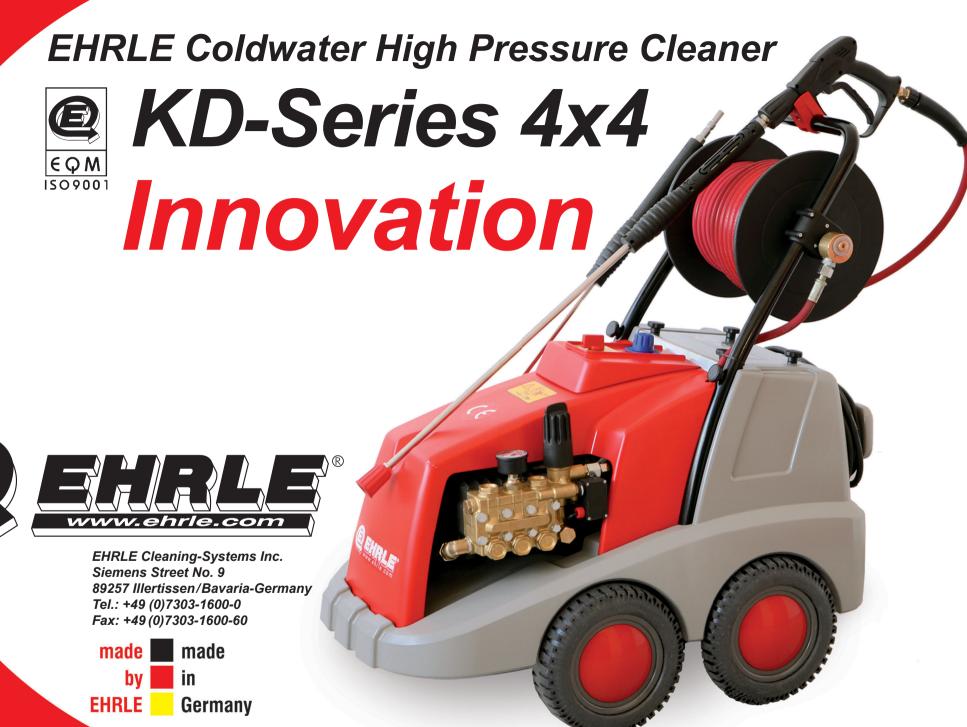

# KD-Series 4x4 Quality Features

- **1** Chemical Dosing Valve for High-Pressure Detergent
- Heavy Duty Switch
- **❸** TSS-System with pump off delay; Total Switch off after 20 min
- **4** Unloader Valve for Pressure Regulation
- **1400** Three piston pump and 1400 rpm, aircooled 4-pole motor
- **6** Handle for easy lifting
- 4 large rubber Wheels No small castor
- Impact resistant rotation-moulded Chassis and Cover for long durability
- Storage Facility for cable and chemical suction hose
- Water Break-Tank with 35l capacity
- **<sup>⊕</sup>** Hose-Reel c/w 15m\*\*/20m High-Pressure Hose
- Storage Facility for Trigger-Gun, Spray Wand and Rotary-Nozzle integrated in Chassis
- ® Rotary-Nozzle